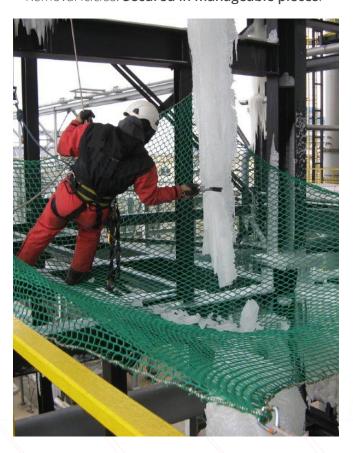

# Why rope access?

- ► Out of the Line of Fire: We approach hazards from above, making work safer.
- ► Our integrated approach offers **efficient solutions** (rope access with net encapsulation).
- ► Removal icicles: **Secured in manageable pieces**.