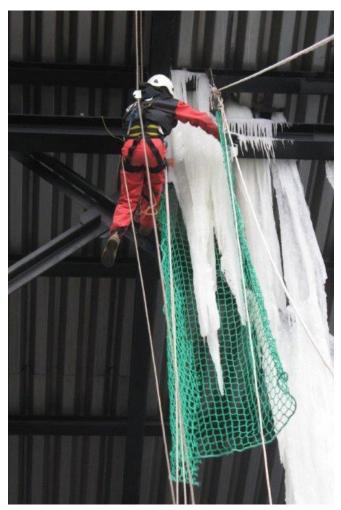

# Dangers of icing

- Zones become inaccessible.
- ▶ Additional load on structure and pipework.
- ▶ Risk to people and equipment.

# Why rope access?

- ► Out of the Line of Fire: We approach hazards from above, making work safer.
- ► Our integrated approach offers **efficient solutions** (rope access with net encapsulation).
- ► Removal icicles: **Secured in manageable pieces**.