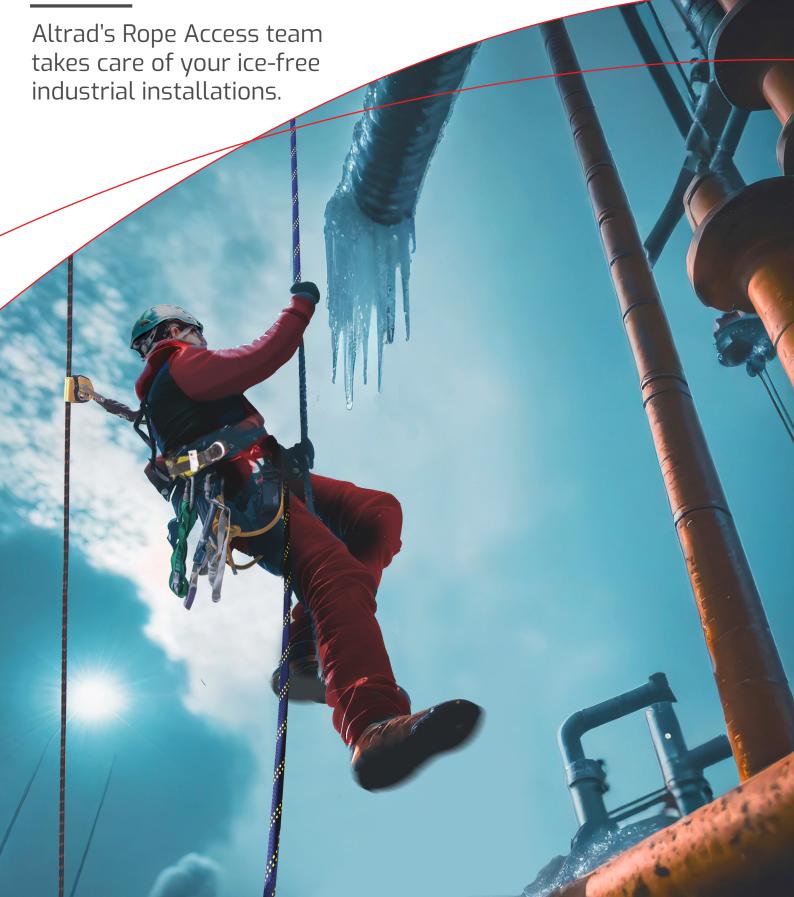

# When it gets extremely cold, we stay cool

The cold months bring not only a touch of winter magic, but also hazards of icing around installations. Find out why Altrad is the ultimate partner to overcome these challenges with brilliance:

# Why rope access?

- ► Out of the Line of Fire: We approach hazards from above, making work safer.
- ► Our integrated approach offers **efficient solutions** (rope access with net encapsulation).
- ► Removal icicles: **Secured in manageable pieces**.